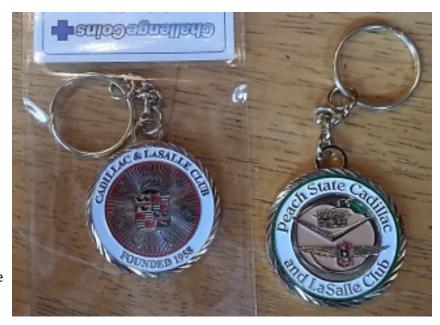

Photo below shows both sides and the slipcase. Two coins shown; this photo prints at actual size.

These are Challenge Coins. Hefty, thick doubloons, 1.5" in diameter, polished gold metal on both sides, with colorful painted logos: Peach State CLC's logo on the front and the National CLC's logo on the reverse. It's a substantial piece, worthy of Cadillac. These coins have been cast with a loop and chain to hold your keys. We sold out 100 in a couple months, and now have just 50 more.