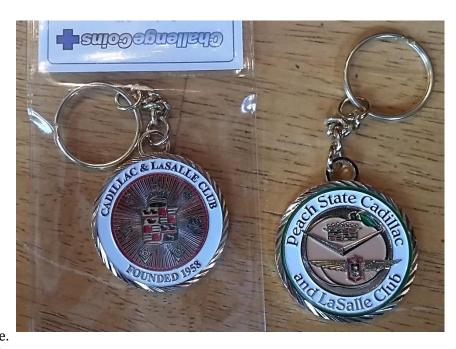

Photo below shows both sides and the slipcase. Two coins shown; this photo prints at actual size.

These are Challenge Coins. Hefty, thick doubloons, 1.5" in diameter, polished gold metal on both sides, with colorful painted logos: Peach State CLC's logo on the front and the National CLC's logo on the reverse. It's a substantial piece, worthy of Cadillac. These coins have been cast with a loop and chain to hold your keys. We sold out 100 in a couple months, and now have just 50 more.